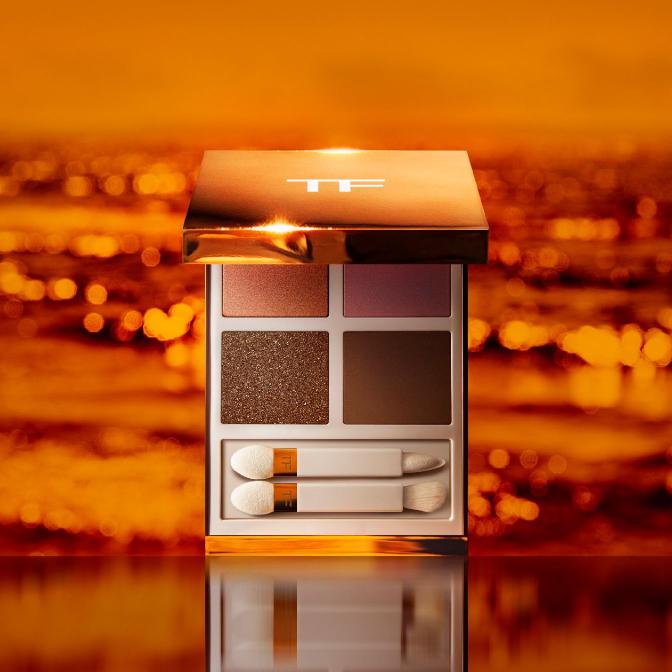

#### EYE COLOR QUAD

PRESENTED IN LUXE, LIMITED-EDITION SOLEIL DE FEU PACKAGING, THESE MESMERIZING HUES RECALL THE MOLTEN SUN DESCENDING IN A BURNISHED BLAZE OVER THE SEA, PAINTING THE SKY WITH STROKES OF SOLAR LIGHT.

TROPICAL DUSK IS A QUARTET OF SMOLDERING BRONZE MATTES AND GILDED SHIMMERS. ISLAND HAZE SCULPTS AND DEFINES EYES WITH THE FIERY AMBER HUES OF A BLAZING SUNSET.

AVAILABLE FOR €80 IN BELGIUM AND FOR €76,7 IN LUXEMBOURG AS OF JUNE 2023 AT INNO, PARFUMA AND PARFUMA.COM

### EYE COLOR QUAD SHADE: TROPICAL DUSK