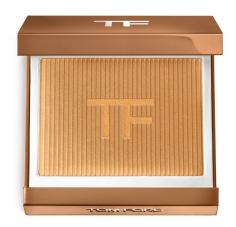

#### GLOW HIGHLIGHTER

THIS LUXE HIGHLIGHTER CAPTURES THE GLOW OF A LUMINOUS SUNSET OVER THE SEA.

MIRAGE GENTLY GILDS SKIN WITH A DUSTING OF LIGHT GOLD SHIMMER. OASIS IMPARTS A BRONZY RADIANCE FOR A DIMENSIONAL, SUNLIT LOOK.

AVAILABLE FOR €81 IN BELGIUM AND FOR €77,7 IN LUXEMBOURG AS OF JUNE 2023 AT INNO, PARFUMA AND PARFUMA.COM

### GLOW HIGHLIGHTER SHADE: MIRAGE