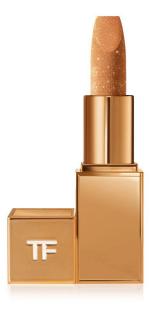

#### SPARK LIP BALM

SOLEIL DE FEU SPARK LIP BALM IS A PEARLESCENT BALM THAT MIMICS THE LOOK OF A LUSTROUS SUNSET OVER THE SEA. THE BALM GLIDES SMOOTHLY ONTO THE LIPS' SURFACE, LEAVING BEHIND INSTANTLY HYDRATED, FULLER-LOOKING LIPS.

AVAILABLE FOR €55 IN BELGIUM AND FOR €52,75 IN LUXEMBOURG AS OF JUNE 2023 AT INNO, PARFUMA AND PARFUMA.COM

SPARK LIP BALM SHADE: SUNLIGHT