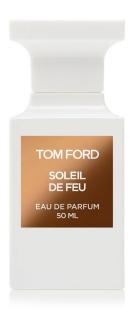

# TOM FORD

SOLEIL DE FEU

EAU DE PARFUM 250 ML

#### SOLEIL DE FEU

INSPIRED BY THE FIERY STROKES OF A BRONZE SUNSET, NEW SOLEIL DE FEU CAPTURES A BURNISHED SENSUALITY WITH TUBEROSE ACCORD, WARM AMBERS AND EXOTIC SANDALWOOD.

THE SOLEIL DE FEU FRAGRANCE IS CONTAINED IN A LUXE, WHITE PRIVATE BLEND BOTTLE. CAPPED WITH A BRONZE-TONE METAL INSET, THE 50ML AND 100ML FLACON HAVE THE ARCHITECTURAL LOOK OF A CHESS PIECE. CREATED WITH CONSUMMATE CRAFTSMANSHIP, THE 250ML DECANTER ADDS MONUMENTAL BEAUTY TO ANY VANITY.

SOLEIL DE FEU 50ML