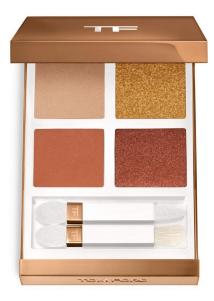

#### EYE COLOR QUAD

PRESENTED IN LUXE, LIMITED-EDITION SOLEIL DE FEU PACKAGING, THESE MESMERIZING HUES RECALL THE MOLTEN SUN DESCENDING IN A BURNISHED BLAZE OVER THE SEA, PAINTING THE SKY WITH STROKES OF SOLAR LIGHT.

TROPICAL DUSK IS A QUARTET OF SMOLDERING BRONZE MATTES AND GILDED SHIMMERS. ISLAND HAZE SCULPTS AND DEFINES EYES WITH THE FIERY AMBER HUES OF A BLAZING SUNSET.

AVAILABLE FOR €80 IN BELGIUM AND FOR €76,7 IN LUXEMBOURG AS OF JUNE 2023 AT INNO, PARFUMA AND PARFUMA.COM