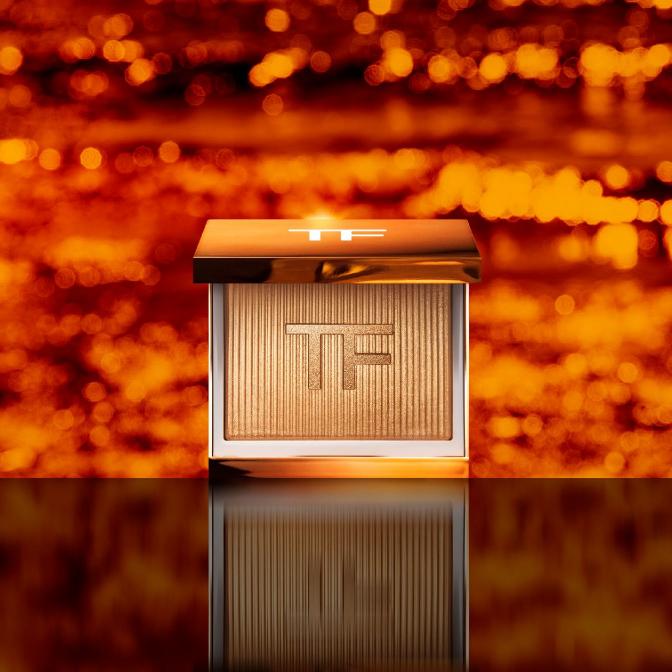

#### GLOW HIGHLIGHTER

THIS LUXE HIGHLIGHTER CAPTURES THE GLOW OF A LUMINOUS SUNSET OVER THE SEA.

MIRAGE GENTLY GILDS SKIN WITH A DUSTING OF LIGHT GOLD SHIMMER. OASIS IMPARTS A BRONZY RADIANCE FOR A DIMENSIONAL, SUNLIT LOOK.

AVAILABLE FOR €81 IN BELGIUM AND FOR €77,7 IN LUXEMBOURG AS OF JUNE 2023 AT INNO, PARFUMA AND PARFUMA.COM