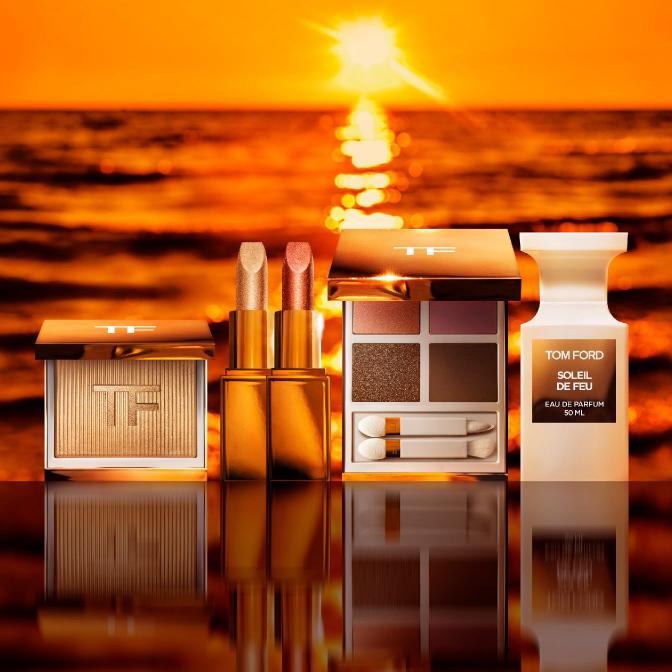

# **TOM FORD**

SOLEIL DE FEU COLLECTION

INTRODUCING THE TOM FORD SOLEIL SUMMER 2023 COLLECTION, INSPIRED BY THE SUN'S AMBER REFLECTION ACROSS REMOTE ISLANDS.

SOLEIL DE FEU RECALLS THE FIERY STROKES OF A BRONZE SUNSET AS IT ILLUMINATES THE SHIMMERING SEA. NEW SOLEIL DE FEU SPARK LIP BALM LAVISHES LIPS IN A MOISTURIZING TINT, GIVING THE APPEARANCE OF PLUMPED, SUN-KISSED LIPS. NEW SOLEIL DE FEU EYE COLOR QUADS IN TROPICAL DUSK AND ISLAND HAZE SCULPT AND DEFINE THE EYES WITH WARM SUNSET HUES. NEW SOLEIL DE FEU GLOW HIGHLIGHTER IN MIRAGE AND OASIS ADDS A SUNLIT IRIDESCENCE TO SUMMER SKIN.