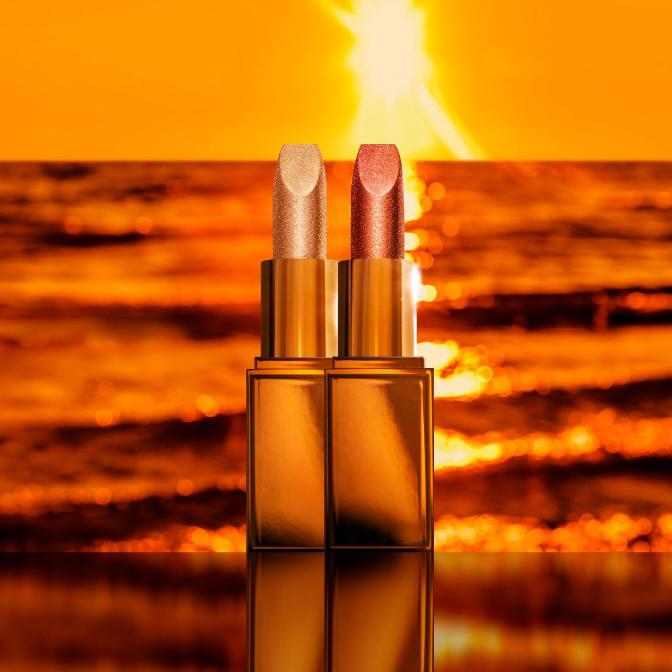

#### SPARK LIP BALM

SOLEIL DE FEU SPARK LIP BALM IS A PEARLESCENT BALM THAT MIMICS THE LOOK OF A LUSTROUS SUNSET OVER THE SEA. THE BALM GLIDES SMOOTHLY ONTO THE LIPS' SURFACE, LEAVING BEHIND INSTANTLY HYDRATED, FULLER-LOOKING LIPS.

AVAILABLE FOR €55 IN BELGIUM AND FOR €52,75 IN LUXEMBOURG AS OF JUNE 2023 AT INNO, PARFUMA AND PARFUMA.COM

SPARK LIP BALM SHADE: SUNLIGHT